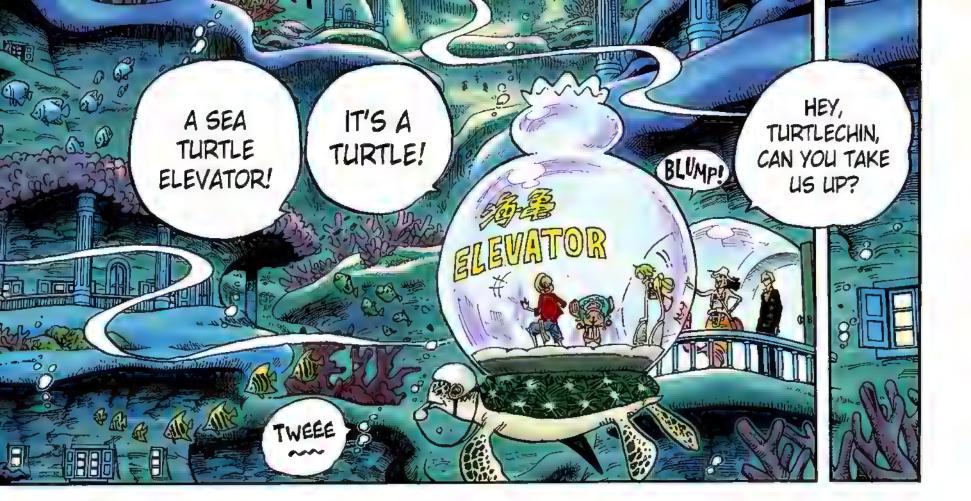

# ONE PIECE

CURRENTS FLOW ALL AROUND THE Deep current Surface current

AND THOSE CURRENTS ARE ALWAYS CONNECTED SOMEWHERE! THEY DON'T JUST BRANCH OFF AND COMBINE FROM WEST TO EAST.

THEY CAN GO UP AND DOWN, SURFACING AND SUBMERGING LIKE A GIANT DRAGON.

I GET IT! SO WE'RE GOING TO FIND A COLD PLACE WHERE IT'S JUST LIKE WHAT FRANKY SAID ABOUT THE BATH. WHEN SEAWATER BUT HOW DO WE FIND THAT THING THAT'LL TAKE US

?!

Reader (Q): Hello, Mr. Oda. How are you doing? Your readers always say "I'm starting SBS" before you get to. I'm actually one of those people who would like to say "I'm starting SBS" too. But that phrase "I'm starting SBS" only has meaning when you, Mr. Oda, say "I'm starting..."